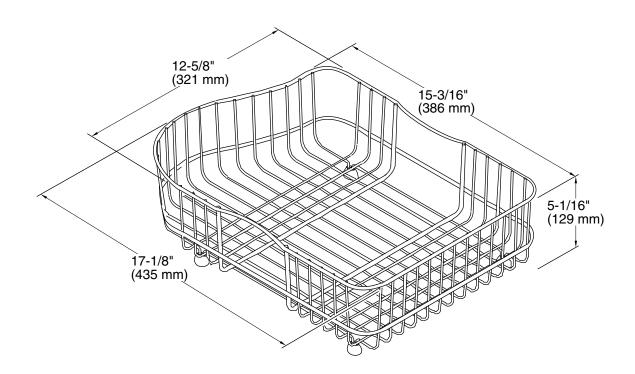

## **Technical Information**

All product dimensions are nominal.

Material: Stainless Steel