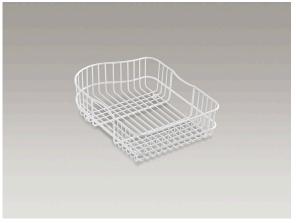

# Hartland® Sink Basket K-6603L

#### **Features**

- Fits in the left bowl of the K-5818 Hartland kitchen sink.
- Helps protect sink surface from daily wear.
- Dishwasher-safe.
- Rubber feet provide added protection.

#### Material

Durable stainless steel construction.